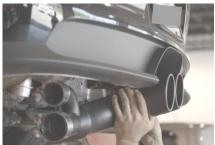

#### Refer to Figure 5.

- 9. Remove the factory gaskets and flanges from the side-mufflers.
- 10. **Optional** remove the factory center-muffler mounting bracket. It is not required with the new exhaust.