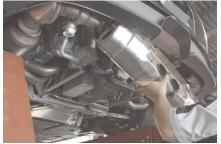

### Refer to Figure 3.

6. Remove the side-muffler mounting bracket hardware on both sides. This will allow you to push the side mufflers outward to allow removal of the center-muffler