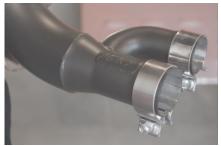

#### Refer to Figure 4.

- 7. Remove the two center-muffler mounting straps from the muffler and brackets.
- 8. Move the center-muffler to one side to allow the side-muffler pipes on the opposite side to be removed then tilt the muffler down and remove it from the other side.