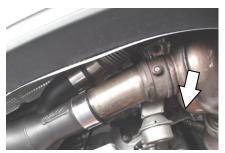

#### Refer to Figure 2.

5. Remove the factory V-band clamps between the catalytic converters and the side-mufflers.