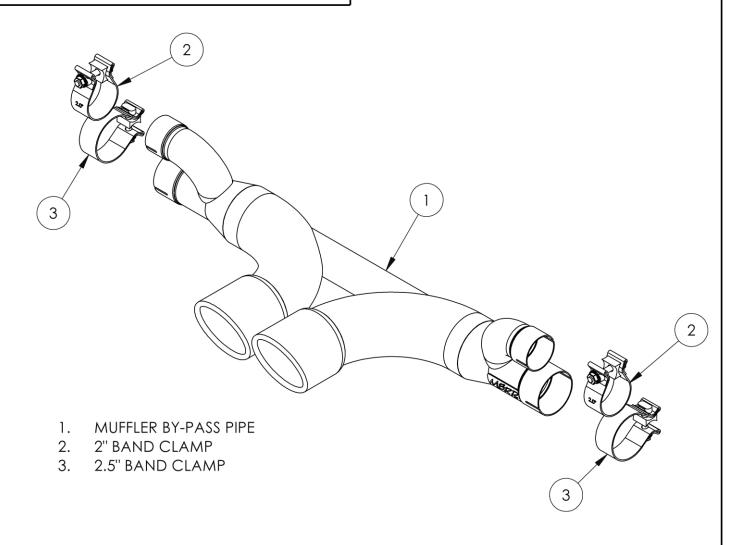

## **Installation of MBRP Performance Exhaust:**

Refer to Figure 6.

**Congratulations!** You are ready to begin experiencing the improved power, sound and driving experience of your **MBRP** performance exhaust system. We know you will enjoy your purchase.

Figure 6

Figure 7

Figure 8

\$7607 © 06/22 PAGE 3 OF 3