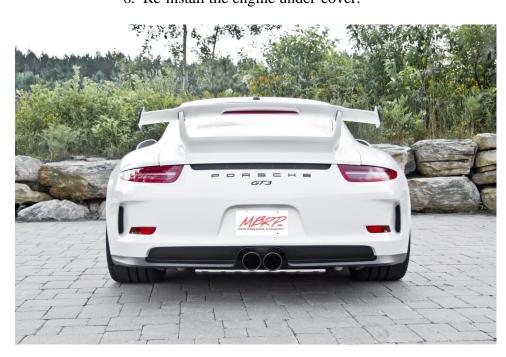

#### Refer to Figure 2.

5. Remove the factory V-band clamps between the catalytic converters and the side-mufflers.