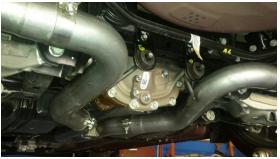

4. Loosen both clamps ahead of the resonator, lift the lock tabs and slide the clamps rearward to disconnect the OEM cat-back exhaust. Use caution, The OEM cat-back is one piece and heavy. **Refer to Figure 3.** 