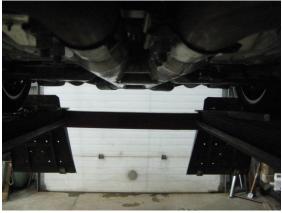

## Removal of Stock System

1. Apply a penetrating lubricant liberally to all exhaust fasteners, hangers and rubber insulators.

2. Remove the 2 piece undercar brace, if equipped. **Refer to Figure 1.** 

3. Remove the M8 bolts from the mid hanger brackets and remove them from the vehicle. Retain these parts as they will be reused. **Refer to Figure 2.** 