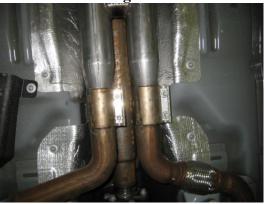

## Installation of MBRP Performance Exhaust

1. Install the previously removed clamps onto the inlets of the **H**-**Pipe** and install the assembly onto the vehicle with the flat side of the pipe support brackets facing the ground. Tighten the clamps enough to allow for adjustment while ensuring the **H**-**Pipe** is level as viewed from the rear of the car. **Refer to Figures 4 and 5.** 