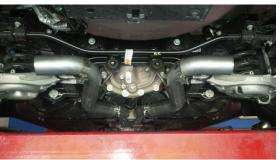

## Removal of Stock System

1. Apply a penetrating lubricant liberally to all exhaust fasteners, hangers and rubber insulators.

2. Remove the 2 piece undercar brace, if equipped. **Refer to Figure 1.** 

3. Remove the M8 bolts from the mid hanger brackets and remove them from the vehicle. Retain these parts as they will be reused. **Refer to Figure 2.** 