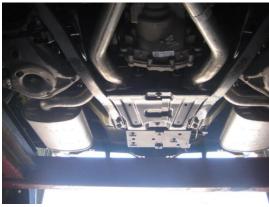

## Removal of Stock System

1. Apply a penetrating lubricant liberally to all exhaust fasteners, hangers and rubber insulators.

2. Remove the 2 piece undercar brace, if equipped. **Refer to Figure 1.** 

3. Remove the M8 bolts from the mid hanger brackets and remove them from the vehicle. Retain these parts as they will be reused. **Refer to Figure 2.** 