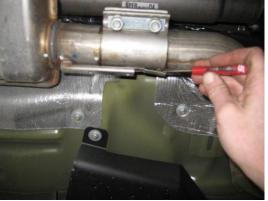

4. Loosen both clamps ahead of the resonator, lift the lock tabs and slide the clamps rearward to disconnect the OEM cat-back exhaust. Use caution, The OEM cat-back is one piece and heavy. **Refer to Figure 3.** 