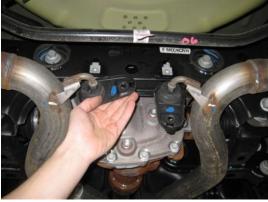

## Removal of Stock System

1. Apply a penetrating lubricant liberally to all exhaust fasteners, hangers and rubber insulators.

2. Remove the 2 piece undercar brace, if equipped. **Refer to Figure 1.** 

3. Remove the M8 bolts from the mid hanger brackets and remove them from the vehicle. Retain these parts as they will be reused. **Refer to Figure 2.** 