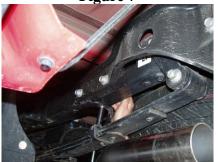

#### **Removal of stock system:**

- 1. Apply a penetrating lubricant liberally to all exhaust fasteners, hangers and rubber insulators.
- 2. Remove hardware from stock extension pipes. Keep for reinstallation. **Refer to Figure 1**.
- 3. Remove exhaust from rubber insulators. **Refer to Figure 2**.
- 4. Remove the exhaust from the rearmost hanger. Leave the rubber insulators on the truck for installation. **Refer to Figure 3**.