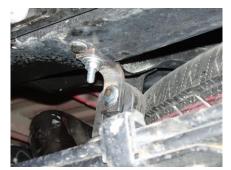

#### **Removal of stock system:**

- 1. Apply a penetrating lubricant liberally to all exhaust fasteners, hangers and rubber insulators.
- 2. Remove hardware from stock extension pipes. Keep for reinstallation. **Refer to Figure 1**.
- 3. Remove exhaust from rubber insulators. **Refer to Figure 2**.
- 4. Remove the exhaust from the rearmost hanger. Leave the rubber insulators on the truck for installation. **Refer to Figure 3**.