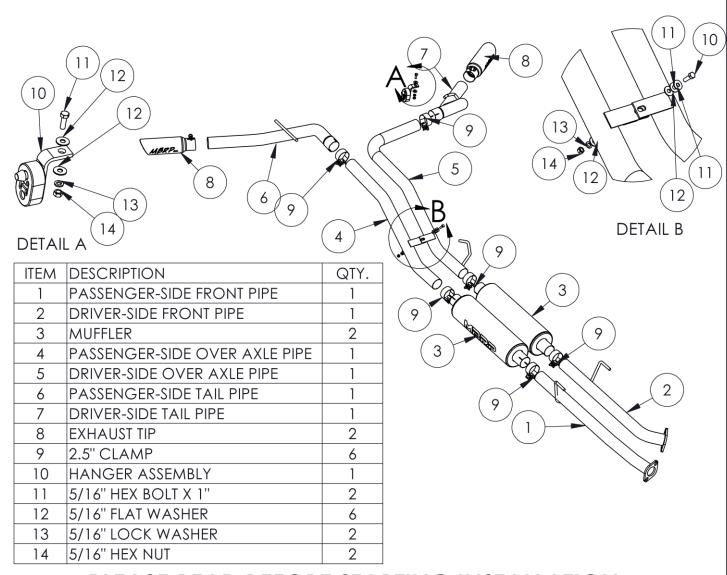

### \$5306

TOYOTA TUNDRA, 4.7L (07-08)/5.7L (07-09), DOUBLE CAB (6.5' BOX)/CREWMAX (5.5' BOX),

### PLEASE READ BEFORE STARTING INSTALLATION

While MBRP Inc. has made every effort to ensure that all components of this system are of superior quality and properly packaged, it is the installer's responsibility to ensure the following before removal of the factory exhaust:

- that ALL components shown above are present.
- that ALL mating components fit together.
- that there are no damaged components.
- that the system you have purchased is appropriate for your vehicle year, model and configuration.
- that the system will not interfere with any modifications previously installed or planned.
- that you have read and understand these instructions.

If you have any questions or are uncertain about any aspect of the installation of this system to your vehicle please contact your dealer before commencing installation.