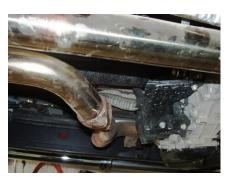

#### **Removal of stock system:**

- 1. Apply a penetrating lubricant liberally to all exhaust fasteners, hangers and rubber insulators.
- 2. Remove hardware from stock extension pipes. Keep for reinstallation. **Refer to Figure 1**.
- 3. Remove exhaust from rubber insulators. **Refer to Figure 2**.
- 4. Remove the exhaust from the rearmost hanger. Leave the rubber insulators on the truck for installation. **Refer to Figure 3**.