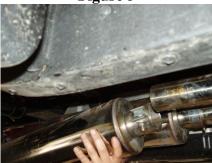

#### **Installation of MBRP Inc. Performance Exhaust:**

1. Install the **Driver Side Front Pipe**, reusing the existing hardware and attaching the hanger to the existing rubber insulator. Leave the hardware loose enough for some adjustment.

Refer to Figure 4.

\$5306 © 06/19 PAGE 2 OF 4