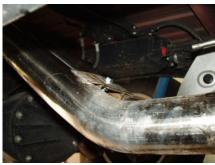

#### **Installation of MBRP Inc. Performance Exhaust:**

1. Install the **Driver Side Front Pipe**, reusing the existing hardware and attaching the hanger to the existing rubber insulator. Leave the hardware loose enough for some adjustment.

Refer to Figure 4.

\$5306 © 06/19 PAGE 2 OF 4