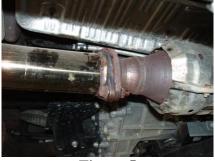

#### **Removal of stock system:**

- 1. Apply a penetrating lubricant liberally to all exhaust fasteners, hangers and rubber insulators.
- 2. Remove hardware from stock extension pipes. Keep for reinstallation. **Refer to Figure 1**.
- 3. Remove exhaust from rubber insulators. **Refer to Figure 2**.
- 4. Remove the exhaust from the rearmost hanger. Leave the rubber insulators on the truck for installation. **Refer to Figure 3**.