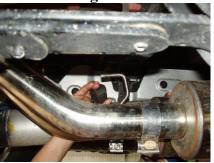

#### **Removal of stock system:**

- 1. Apply a penetrating lubricant liberally to all exhaust fasteners, hangers and rubber insulators.
- 2. Remove hardware from stock extension pipes. Keep for reinstallation. **Refer to Figure 1**.
- 3. Remove exhaust from rubber insulators. **Refer to Figure 2**.
- 4. Remove the exhaust from the rearmost hanger. Leave the rubber insulators on the truck for installation. **Refer to Figure 3**.