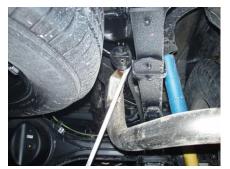

#### **Removal of stock system:**

- 1. Apply a penetrating lubricant liberally to all exhaust fasteners, hangers and rubber insulators.
- 2. Remove hardware from stock extension pipes. Keep for reinstallation. **Refer to Figure 1**.
- 3. Remove exhaust from rubber insulators. **Refer to Figure 2**.
- 4. Remove the exhaust from the rearmost hanger. Leave the rubber insulators on the truck for installation. **Refer to Figure 3**.