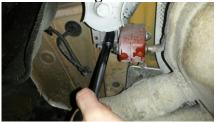

5. Unbolt both rear muffler hangers from the vehicle and remove the complete cat back exhaust from the vehicle. Remove the OEM band clamp and both rear muffler hangers from the OEM cat back as these will be reused during the installation of your MBRP performance exhaust. Refer to Figure 3.