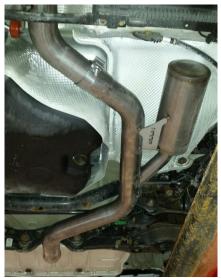

**3.** Remove crossmember located rearward of the OEM resonator. **Refer to Figure 2.** 

**4**. Remove the front and mid hangers from their rubber isolators. Leave both muffler hangers attached at this time.