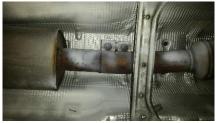

## **Removal of Stock System**

**1.** Apply penetrating lubricant liberally to all exhaust fasteners, hangers and rubber isolators.

**2.** Loosen band clamp at the inlet of the OEM cat back exhaust. **Refer to Figure 1.** 