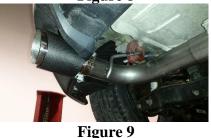

Note: This system requires different tailpipe positions for MK7/MK7.5 installations. Adjust the tailpipe positions on the Y Pipe to center the tips in the rear facia.

9. Install the **Tips** and align to your preference. **Refer to Figure 9.** 