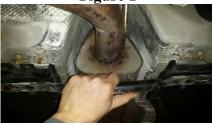

**3.** Remove crossmember located rearward of the OEM resonator. **Refer to Figure 2.** 

**4**. Remove the front and mid hangers from their rubber isolators. Leave both muffler hangers attached at this time.