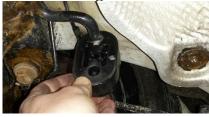

## **Removal of Stock System**

**1.** Apply penetrating lubricant liberally to all exhaust fasteners, hangers and rubber isolators.

**2.** Loosen band clamp at the inlet of the OEM cat back exhaust. **Refer to Figure 1.** 