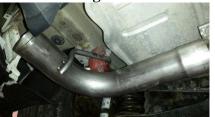

## Installation of MBRP Performance Exhaust

1. Using the OEM band clamp, install the **Front Pipe**. Do not fully tighten until all parts are installed. Install the hanger into the rubber isolator. **Refer to Figure 4.** 