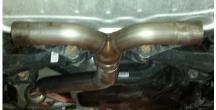

**4.** Re-Install the previously removed crossmember.

5. Using a 3" Clamp, install the Extension Pipe onto the outlet of the Mid Pipe.

Figure 6

Figure 7

6. Using a 3" Swivel Clamp, install the Y-Pipe onto the outlet of the Extension Pipe. Refer to Figure 7.