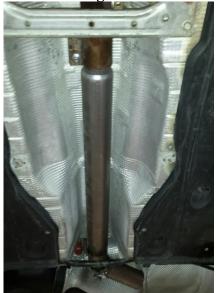

## Installation of MBRP Performance Exhaust

1. Using the OEM band clamp, install the **Front Pipe**. Do not fully tighten until all parts are installed. Install the hanger into the rubber isolator. **Refer to Figure 4.** 