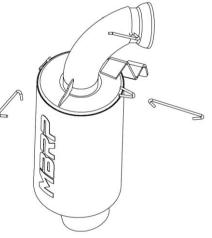

- 1. Remove the springs fastening the stock muffler to the frame and the exhaust pipe. (Set these springs safely aside so that they can be reused.)
- 2. Remove the stock muffler.
- 3. Install the MBRP muffler, placing its outlet through the stock exit in the belly pan.
- 4. Using the stock springs, fasten the MBRP muffler using the tabs on the inlet pipe.
- 5. Use the spring extensions (**pictured to the right**) along with the stock springs to fasten the muffler body.